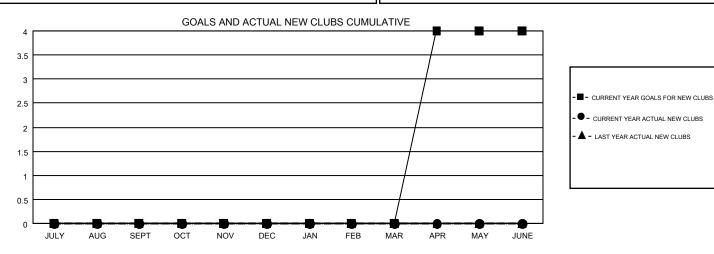

## GMT CA 1

| Clubs                 |               |           |               | Members               |                           |                         |                                                    |  |
|-----------------------|---------------|-----------|---------------|-----------------------|---------------------------|-------------------------|----------------------------------------------------|--|
| RESULTS FOR 2019-2020 |               |           |               | RESULTS FOR 2019-2020 |                           |                         |                                                    |  |
| QUARTER               | NEW CLUB GOAL | NEW CLUBS | DROPPED CLUBS | QUARTER               | MEMBER GROWTH NET<br>GOAL | MEMBER GROWTH<br>ACTUAL | DROPPED<br>MEMBERS ACTUAL<br>(including transfers) |  |
| JULY/AUG/SEPT         | 0             | 0         | 2             | JULY/AUG/SEPT         | 76                        | 47                      | 82                                                 |  |
| OCT/NOV/DEC           | 0             | 0         | 0             | OCT/NOV/DEC           | 77                        | 0                       | 0                                                  |  |
| JAN/FEB/MAR           | 0             | 0         | 0             | JAN/FEB/MAR           | 78                        | 0                       | 0                                                  |  |
| APR/MAY/JUNE          | 4             | 0         | 0             | APR/MAY/JUNE          | 79                        | 0                       | 0                                                  |  |