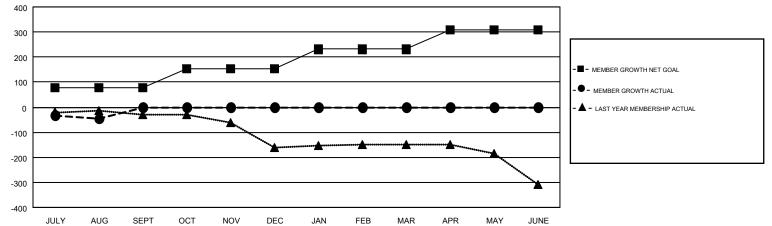

## GMT CA 1

| Clubs                 |               |           |               | Members               |                           |                         |                                                    |  |
|-----------------------|---------------|-----------|---------------|-----------------------|---------------------------|-------------------------|----------------------------------------------------|--|
| RESULTS FOR 2019-2020 |               |           |               | RESULTS FOR 2019-2020 |                           |                         |                                                    |  |
| QUARTER               | NEW CLUB GOAL | NEW CLUBS | DROPPED CLUBS | QUARTER               | MEMBER GROWTH NET<br>GOAL | MEMBER GROWTH<br>ACTUAL | DROPPED<br>MEMBERS ACTUAL<br>(including transfers) |  |
| JULY/AUG/SEPT         | 0             | 0         | 2             | JULY/AUG/SEPT         | 76                        | 47                      | 82                                                 |  |
| OCT/NOV/DEC           | 0             | 0         | 0             | OCT/NOV/DEC           | 77                        | 0                       | 0                                                  |  |
| JAN/FEB/MAR           | 0             | 0         | 0             | JAN/FEB/MAR           | 78                        | 0                       | 0                                                  |  |
| APR/MAY/JUNE          | 4             | 0         | 0             | APR/MAY/JUNE          | 79                        | 0                       | 0                                                  |  |